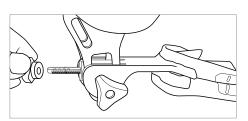

## TAP® PAP Lower Tray is optionally available for use in combined therapy.

Lower jaw splint matching the TAP® PAP for use in combined therapy. The mask pressure can be lowered by protrusion of the lower jaw.

Lower jaw splint incl. screw, AM Aligner and instructions.