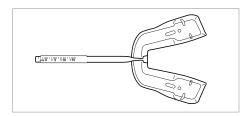

# TAP<sup>®</sup> PAP

Comfortable nasal pillow mask designed for patients with low CPAP compliance. Since the TAP<sup>®</sup> PAP mask is anchored to the upper teeth with a special ThermAcryI<sup>™</sup> mouthpiece, it is very stable, will not move or leak nor leave annoying marks on nose and face.

#### / metal-free

- // optimal fit thanks to soft nasal pillow masks in 3 sizes
- / ThermAcryl<sup>™</sup> mouthpiece for individual adjustment
- // no head gears