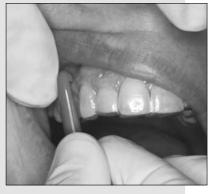

phone +49 2374 9288-0 +49 2374 9288-90

Facebook scheu.dental

1. Hook the Splint Remover into the rear edge of the aligner or splint. Then begin with loosening the splint at one side with a slight downwards movement.

- 2. Proceed in the same way at the other side.
- 3. Repeat these steps (alternating between right and left side) until the aligner/splint can be easily removed in order to make sure not to damage it.