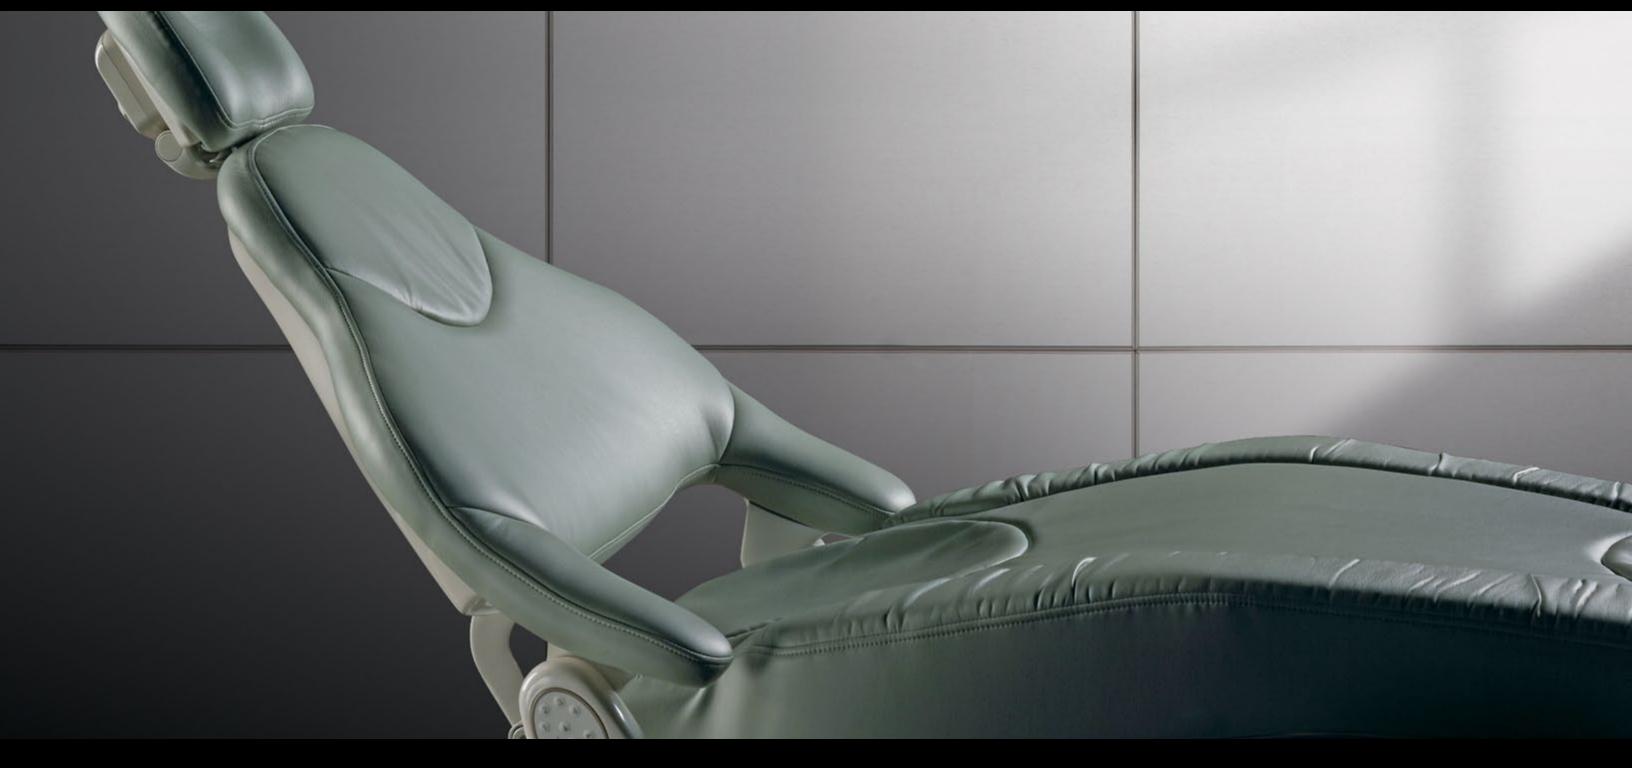

## Features

The patented, integrated armrests not only provide essential support, but are designed to allow for unencumbered patient entry and exit. The double articulating headrest is designed to comfortably support and accurately position the patient for full access while the optional magnetic headrest provides additional neck support and permits side to side movement of the head. Multiple chair controls are standard, featuring four programmable presets that helps make placing the chair and patient in your preferred position a cinch.

Midmark's renowned quality starts at the core with superior components.

A cast iron lift structure provides outstanding strength and stability.

The robust, cast aluminum backrest is designed to cradle the patient to aid in making them more comfortable and secure while the hydraulic drive system provides smooth, quiet and precise operation.