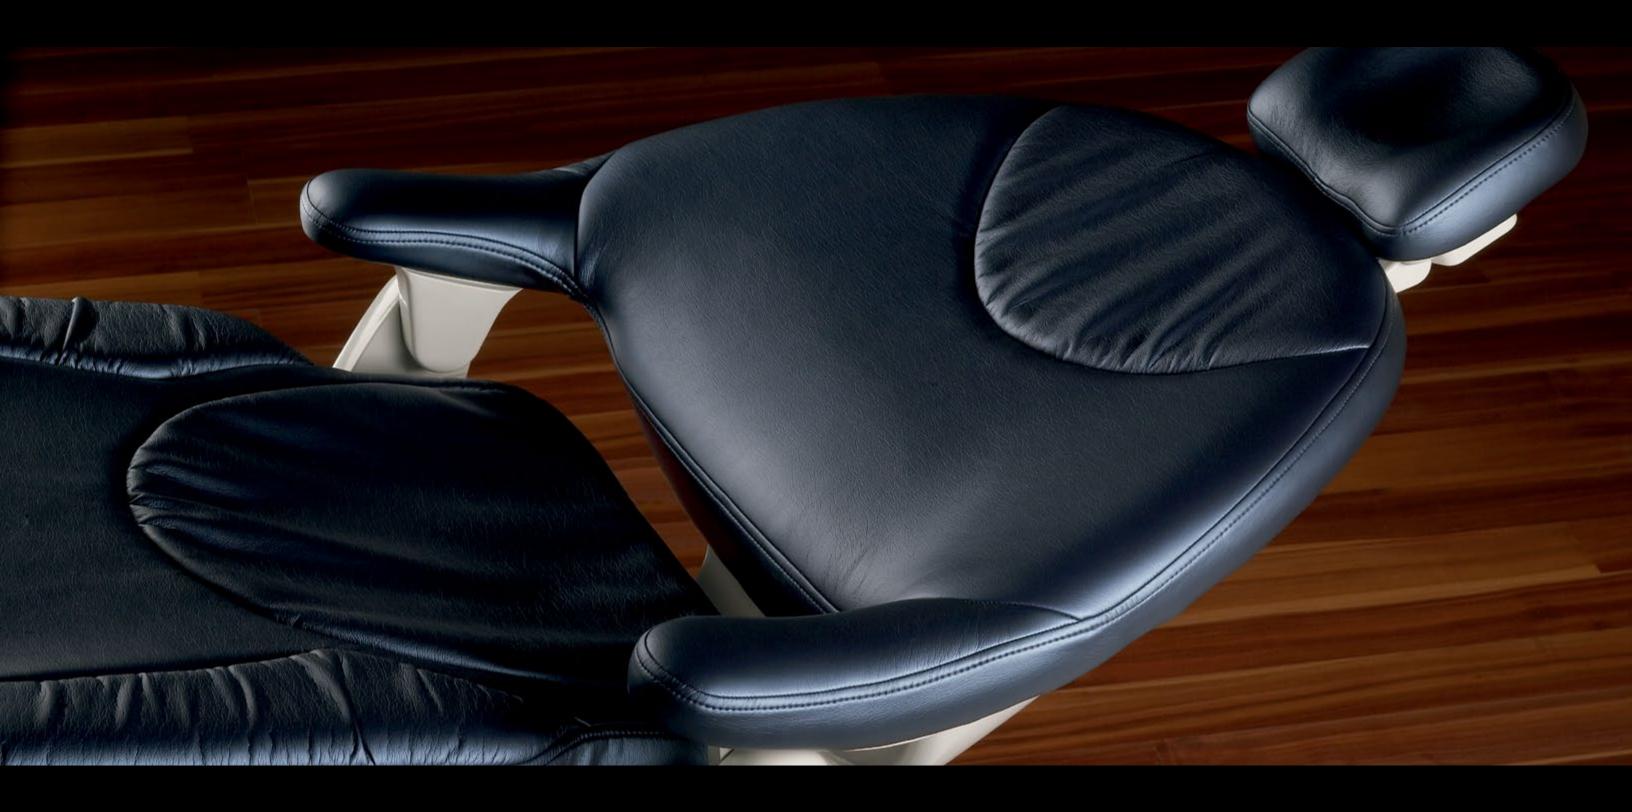

## Features

The patented, integrated armrests not only provide essential support, but are designed to allow for unencumbered patient entry and exit. The double articulating headrest is designed to comfortably support and accurately position the patient for full access while the optional magnetic headrest provides additional neck support and permits side to side movement of the head. Multiple chair controls are standard, featuring four programmable presets that helps make placing the chair and patient in your preferred position a cinch.