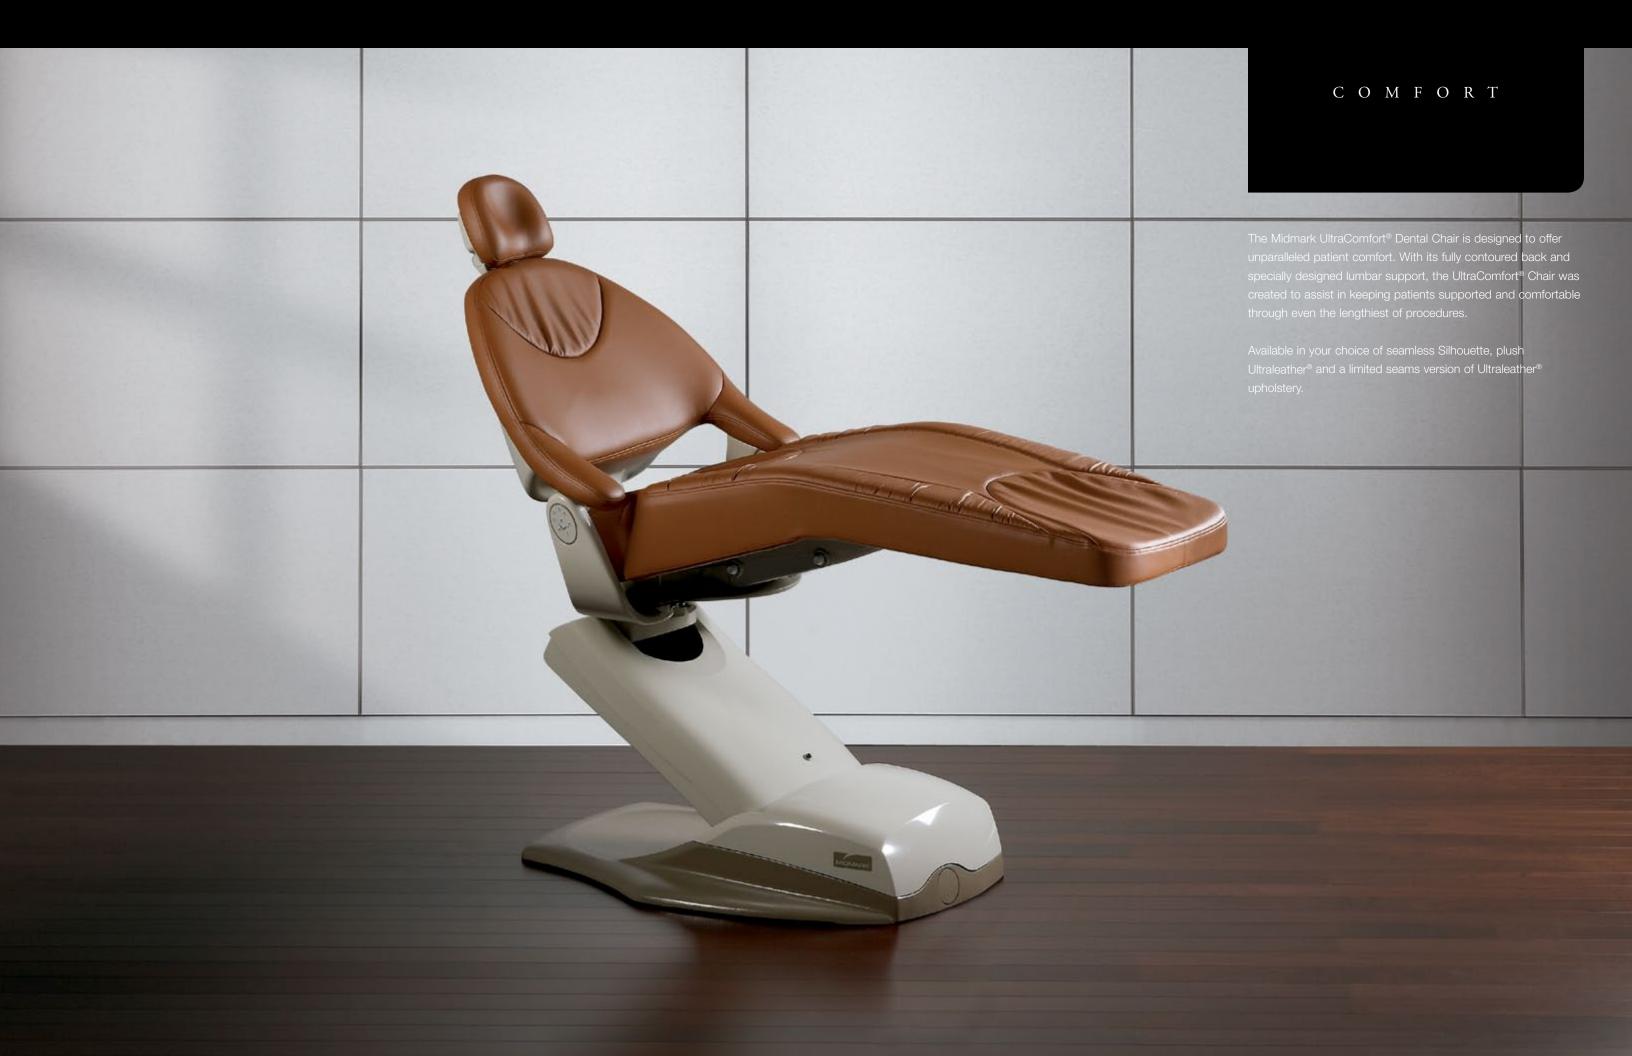

Midmark's renowned quality starts at the core with superior components.

A cast iron lift structure provides outstanding strength and stability.

The robust, cast aluminum backrest is designed to cradle the patient to aid in making them more comfortable and secure while the hydraulic drive system provides smooth, quiet and precise operation.

Available in your choice of seamless Silhouette, plush Ultraleather® and a limited seams version of Ultraleather® upholstery.

Chair back design is key to proper clinician positioning and patient access. While the UltraComfort® chair back is thin and narrow, It is designed to allow you to work in an ergonomically correct position.