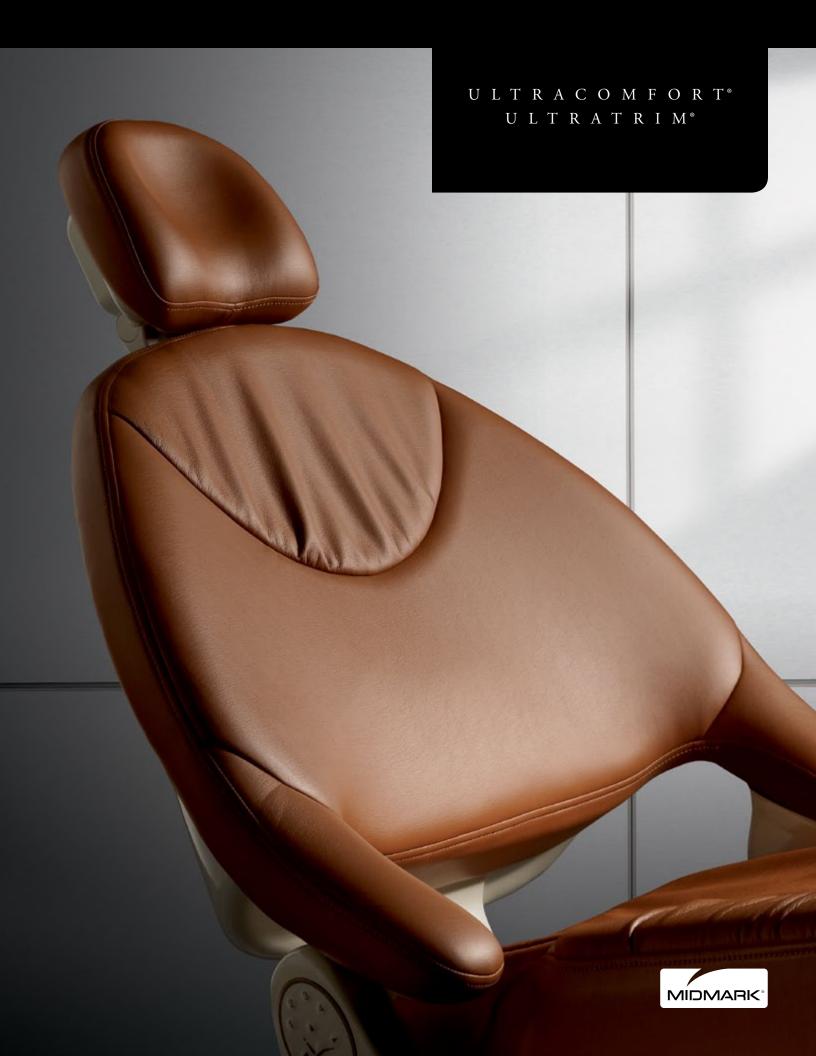

## Features

The patented, integrated armrests not only provide essential support, but are designed to allow for unencumbered patient entry and exit. The double articulating headrest is designed to comfortably support and accurately position the patient for full access while the optional magnetic headrest provides additional neck support and permits side to side movement of the head. Multiple chair controls are standard, featuring four programmable presets that helps make placing the chair and patient in your preferred position a cinch.