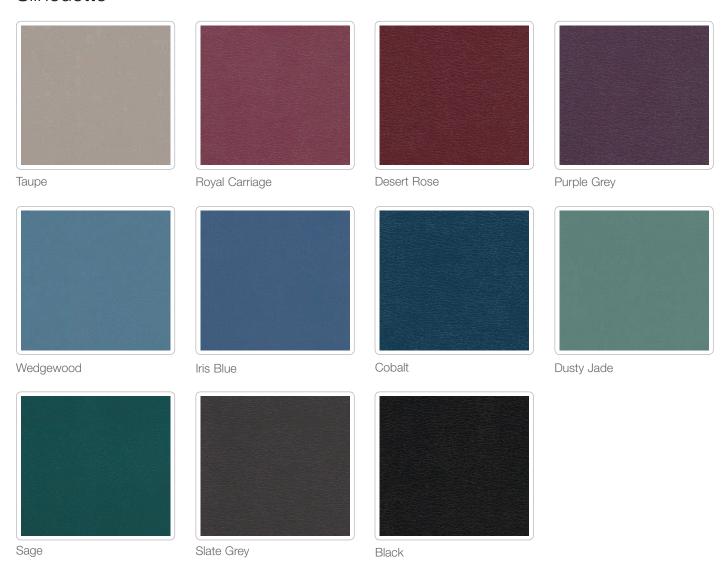

#### Silhouette Upholstery

Silhouette upholstery offers a sleek, smooth profile in a seamless vacuum formed upholstery. Available for the UltraComfort® and UltraTrim® chairs in your choice of many standard colors.

### Silhouette