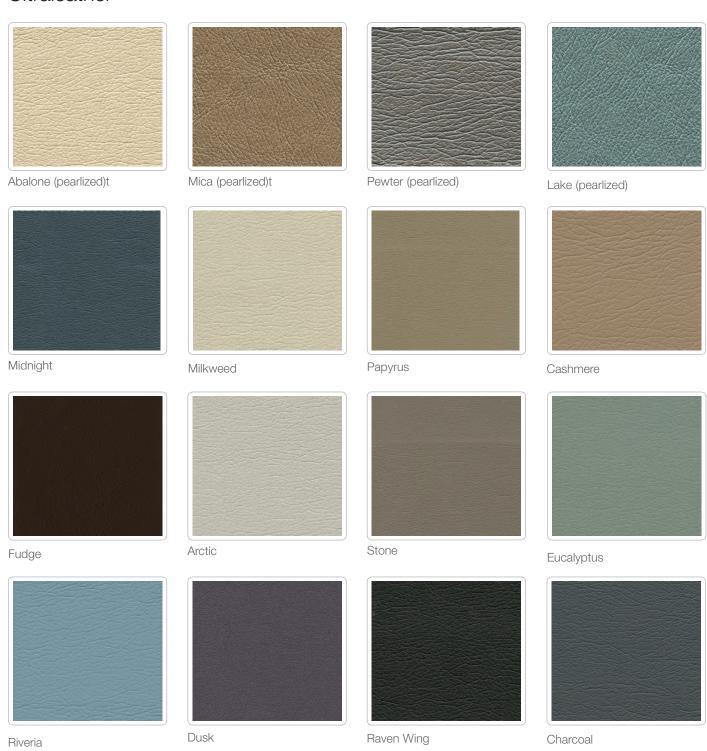

### Ultraleather™ Upholstery

Ultraleather™ offers beautiful, luxurious, soft surfaces with exceptional durability. In fact, no material comes closer to duplicating the look and styling of leather. With no VOCs, POPs or formaldehyde, Ultraleather™ is also environmentally friendly. Available for the Elevance®, UltraComfort® and UltraTrim® chairs in your choice of many standard colors and additional colors by special order.

### Ultraleather®

Note: Ultraleather™ is available for the Elevance®, UltraComfort® and UltraTrim® chairs.