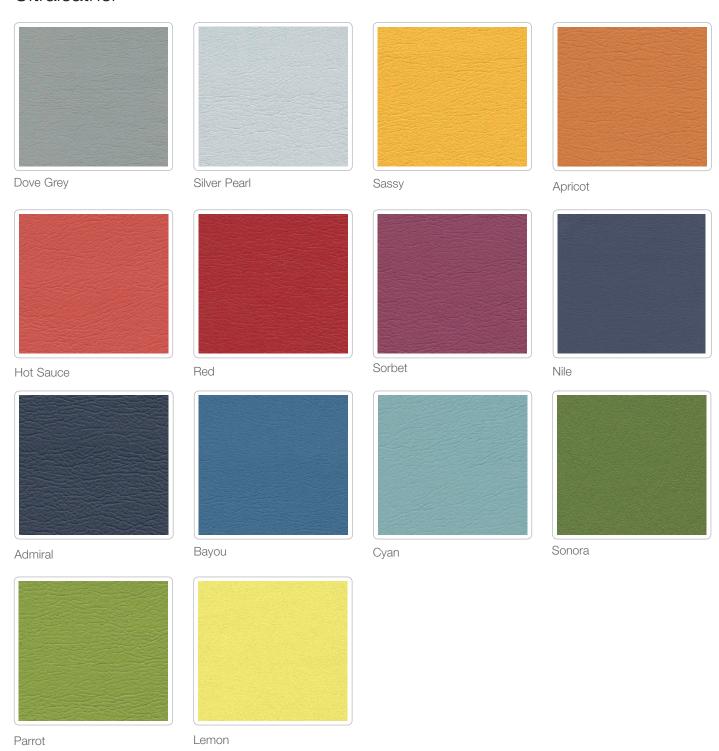

### Ultraleather™ Upholstery

Ultraleather™ offers beautiful, luxurious, soft surfaces with exceptional durability. In fact, no material comes closer to duplicating the look and styling of leather. With no VOCs, POPs or formaldehyde, Ultraleather™ is also environmentally friendly. Available for the Elevance®, UltraComfort® and UltraTrim® chairs in your choice of many standard colors and additional colors by special order.

### Ultraleather®

Note: Ultraleather™ is available for the Elevance®, UltraComfort® and UltraTrim® chairs.